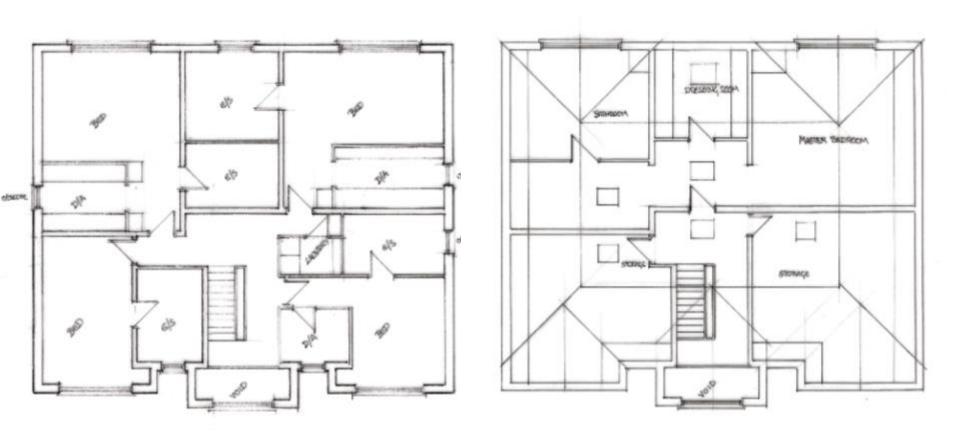

### 22/00803/FUL

Amendments to previously approved dwelling (21/01086/FUL) house including an attached garage, a rear orangery, internal alterations including the creation of a 2nd floor and changes to the front and rear fenestration.

The Keepers, 6A St Catherine's Road, Blackwell, Worcestershire, B60 1BN

Recommendation: Grant

### **Location Plan**



**Dwelling Layout** 



#### Front and Rear Elevations



# Side Elevation (facing 8 St Catherines Road)



## Side Elevation (facing 4A St Catherines Road)



### Floor Plan



**Ground Floor** 

### Floor Plan



First Floor

Second Floor

### **Comparison Plans**



HOW THE PROPOSED DUBLLING HOUSE SITS COMFORTABLY WITHIN THE CONFINES OF THE EXTANT PREVIOUS APPROVAL 20/00715