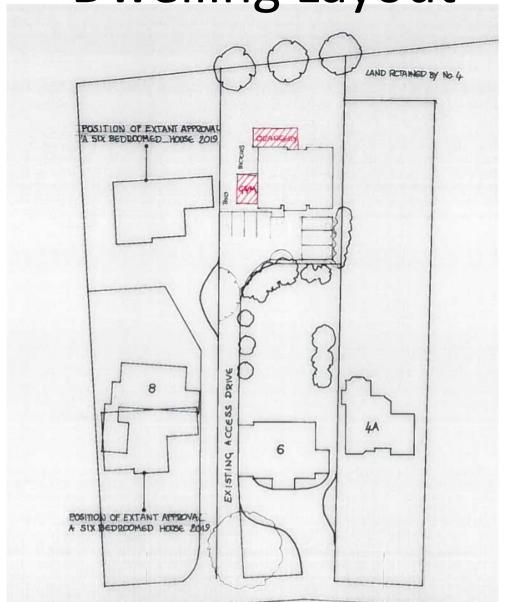

### 22/00803/FUL

Amendments to previously approved dwelling (21/01086/FUL) house including an attached garage, a rear orangery, internal alterations including the creation of a 2nd floor and changes to the front and rear fenestration.

The Keepers, 6A St Catherine's Road, Blackwell, Worcestershire, B60 1BN

Recommendation: Grant

### **Location Plan**



**Dwelling Layout** 



#### Front and Rear Elevations



# Side Elevation (facing 8 St Catherines Road)



## Side Elevation (facing 4A St Catherines Road)



### Floor Plan



**Ground Floor** 

### Floor Plan



First Floor

Second Floor

### **Comparison Plans**



HOW THE PROPOSED DUBLLING HOUSE SITS COMFORTABLY WITHIN THE CONFINES OF THE EXTANT PREVIOUS APPROVAL 20/00715