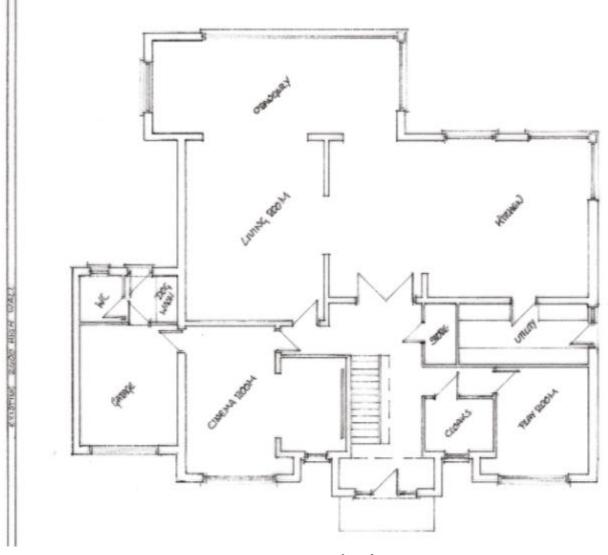

### 22/00803/FUL

Amendments to previously approved dwelling (21/01086/FUL) house including an attached garage, a rear orangery, internal alterations including the creation of a 2nd floor and changes to the front and rear fenestration.

The Keepers, 6A St Catherine's Road, Blackwell, Worcestershire, B60 1BN

Recommendation: Grant

### **Location Plan**



**Dwelling Layout** 



#### Front and Rear Elevations



# Side Elevation (facing 8 St Catherines Road)



## Side Elevation (facing 4A St Catherines Road)



### Floor Plan



**Ground Floor** 

### Floor Plan



First Floor

Second Floor

### **Comparison Plans**



HOW THE PROPOSED DUBLLING HOUSE SITS COMFORTABLY WITHIN THE CONFINES OF THE EXTANT PREVIOUS APPROVAL 20/00715