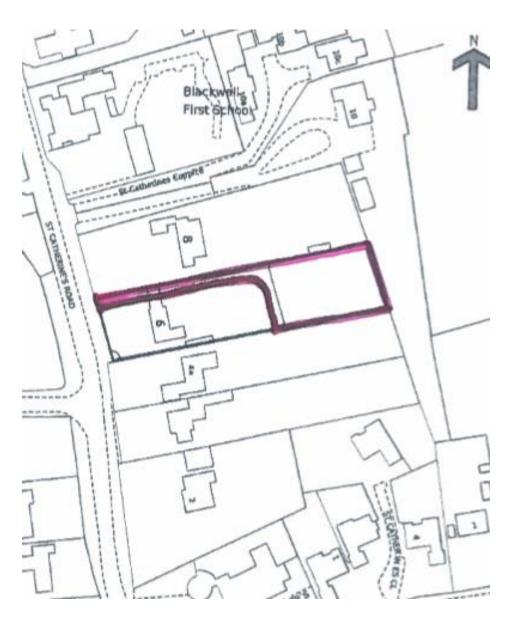

### 22/00803/FUL

Amendments to previously approved dwelling (21/01086/FUL) house including an attached garage, a rear orangery, internal alterations including the creation of a 2nd floor and changes to the front and rear fenestration.

The Keepers, 6A St Catherine's Road, Blackwell, Worcestershire, B60 1BN

Recommendation: Grant

### **Location Plan**



**Dwelling Layout** 



#### Front and Rear Elevations



# Side Elevation (facing 8 St Catherines Road)



## Side Elevation (facing 4A St Catherines Road)



### Floor Plan



**Ground Floor** 

### Floor Plan



First Floor

Second Floor

### **Comparison Plans**



HOW THE PROPOSED DUBLLING HOUSE SITS COMFORTABLY WITHIN THE CONFINES OF THE EXTANT PREVIOUS APPROVAL 20/00715