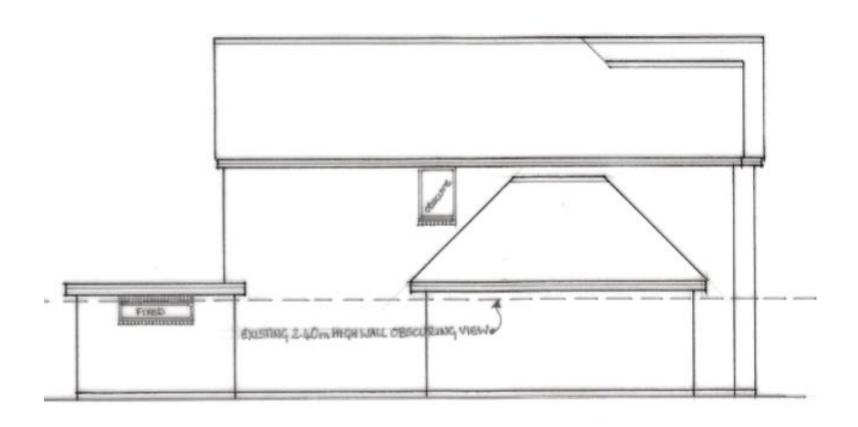

### 22/00803/FUL

Amendments to previously approved dwelling (21/01086/FUL) house including an attached garage, a rear orangery, internal alterations including the creation of a 2nd floor and changes to the front and rear fenestration.

The Keepers, 6A St Catherine's Road, Blackwell, Worcestershire, B60 1BN

Recommendation: Grant

### **Location Plan**



**Dwelling Layout** 



#### Front and Rear Elevations



# Side Elevation (facing 8 St Catherines Road)



## Side Elevation (facing 4A St Catherines Road)



### Floor Plan



**Ground Floor** 

### Floor Plan



First Floor

Second Floor

### **Comparison Plans**



HOW THE PROPOSED DUBLLING HOUSE SITS COMFORTABLY WITHIN THE CONFINES OF THE EXTANT PREVIOUS APPROVAL 20/00715