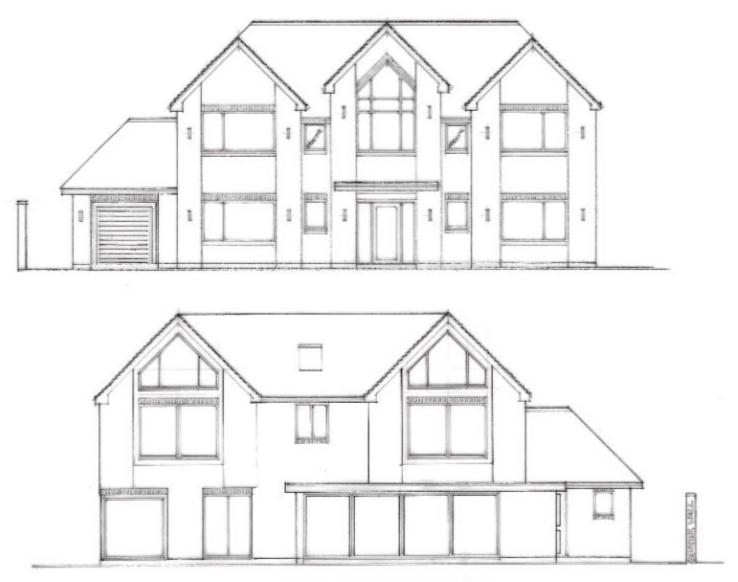

### 22/00803/FUL

Amendments to previously approved dwelling (21/01086/FUL) house including an attached garage, a rear orangery, internal alterations including the creation of a 2nd floor and changes to the front and rear fenestration.

The Keepers, 6A St Catherine's Road, Blackwell, Worcestershire, B60 1BN

Recommendation: Grant

### **Location Plan**



**Dwelling Layout** 



#### Front and Rear Elevations



# Side Elevation (facing 8 St Catherines Road)



## Side Elevation (facing 4A St Catherines Road)



### Floor Plan



**Ground Floor** 

### Floor Plan



First Floor

Second Floor

### **Comparison Plans**



HOW THE PROPOSED DUBLLING HOUSE SITS COMFORTABLY WITHIN THE CONFINES OF THE EXTANT PREVIOUS APPROVAL 20/00715